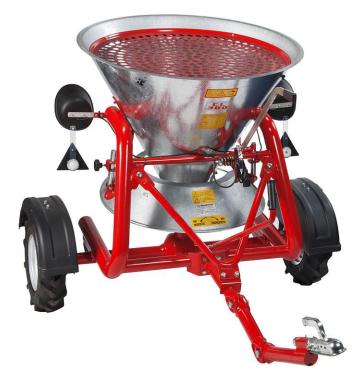

## **CL300 Gladiator Salt Spreader**

| Product Name                              | Gladiator                                         |
|-------------------------------------------|---------------------------------------------------|
| Spreader Type                             | Spinner (scatters salt outwards)                  |
| Capacity                                  | 250kg                                             |
| Min Spread                                | -                                                 |
| Max Spread                                | 12.0m                                             |
| Weight                                    | 140kg                                             |
| Assembled Dims                            | 200x154x136cm                                     |
| Hopper                                    | Galvanised Steel                                  |
| Frame                                     | Coated Steel                                      |
| Wheels                                    | Pneumatic                                         |
| Suited for large car parks, long driveway | s and estate roads. Large hoppers offer excellent |
| applica                                   | ition capacities.                                 |
|                                           | Suitable for use with de-icing salt               |
| Other Data                                | BS3247:2011+A1 2016                               |
|                                           | Adjustable Spread Rate                            |
|                                           | Heavy Duty                                        |
|                                           | Pin or Ball hitch attachment available            |
|                                           | Reflector and Lighting Kit available              |
|                                           | Max operating speed 10mph                         |