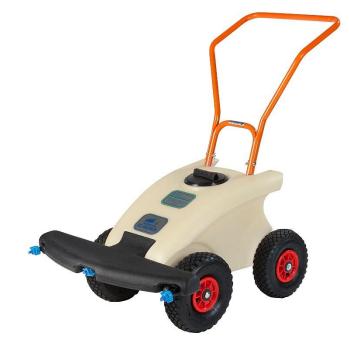

## **MOUNTAIN – Mountain Icebreaker Sprayer**

| Product Name   | Mountain Icebreaker             |
|----------------|---------------------------------|
| Capacity       | 25L                             |
| Weight         | 20kg                            |
| Assembled Dims | 98x74x95cm                      |
| Material       | Plastic                         |
|                | Hand-push                       |
|                | Pump driven                     |
|                | Level indicator                 |
| Other data     | Additional attachments included |