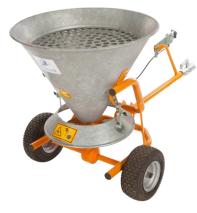

## **Centurion Salt Spreader**

| Product Name                                                         | Centurion                          |
|----------------------------------------------------------------------|------------------------------------|
| Capacity                                                             | 100kg                              |
| Min Spread                                                           | 2.0m                               |
| Max Spread                                                           | 10.0m                              |
| Weight                                                               | 72.8kg                             |
| Boxed Dims                                                           | palletised                         |
| Assembled Dims                                                       | 176x85x97cm                        |
| Hopper                                                               | Galvanised Steel                   |
| Frame                                                                | Coated Steel                       |
| Wheels                                                               | Solid Tyres                        |
| Variable Spread                                                      | Yes                                |
| Approx. Pre-snow coverage<br>(@20g/m <sup>2</sup> )(m <sup>2</sup> ) | 5000                               |
| Approx. post-snow coverage                                           |                                    |
| (@40g/m <sup>2</sup> )(m <sup>2</sup> )                              | 2500                               |
|                                                                      | Suitable for use with deicing salt |
|                                                                      | BS3247:2011                        |
|                                                                      | Pin or Ball Hitch                  |
|                                                                      | Adjustable Tow bar                 |
|                                                                      | Works up to 10mph                  |
|                                                                      | Heavy Duty                         |
| Other Data                                                           | Adjustable spread rate             |