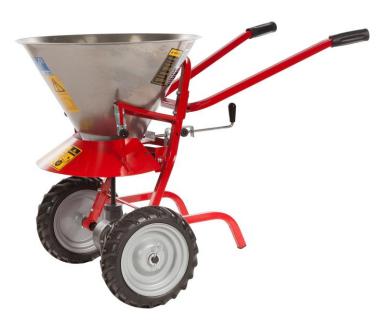

## **SPT50 Dolomite Spreader**

| Product Name                                                                            | Dolomite                            |
|-----------------------------------------------------------------------------------------|-------------------------------------|
| Spreader Type                                                                           | Spinner (scatters salt outwards)    |
| Capacity                                                                                | 50kg                                |
| Min Spread                                                                              | 1.0m                                |
| Max Spread                                                                              | 8.0m                                |
| Weight                                                                                  | 32.0kg                              |
| Assembled Dims                                                                          | 112x61x82cm*                        |
| Hopper                                                                                  | Stainless Steel                     |
| Frame                                                                                   | Coated Steel                        |
| Wheels                                                                                  | Solid Tyres                         |
| Variable Spread                                                                         | Yes                                 |
| Ideal for small to medium sized playgrounds and car-parks. Can be used on driveways and |                                     |
| wider paths. Covers a large area of ground in a single pass.                            |                                     |
|                                                                                         | Suitable for use with de-icing salt |
| Other Data                                                                              | BS3247:1991                         |
|                                                                                         | Directional Spreading               |
|                                                                                         | Adjustable Spread Rate              |
|                                                                                         | Heavy Duty                          |