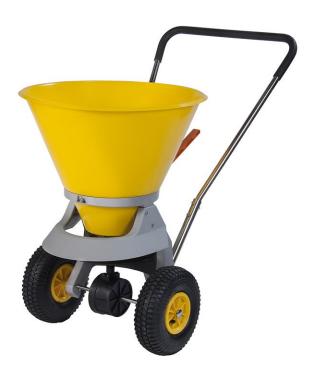

## **SW35C Trojan Composite Salt Spreader**

| Product Name                                                                            | Trojan Composite                                                        |
|-----------------------------------------------------------------------------------------|-------------------------------------------------------------------------|
| Spreader Type                                                                           | Spinner (scatters salt outwards)                                        |
| Capacity                                                                                | 35kg                                                                    |
| Min Spread                                                                              | 1.0m                                                                    |
| Max Spread                                                                              | 4.0m                                                                    |
| Weight                                                                                  | 11.7kg                                                                  |
| Assembled Dims                                                                          | 85x53x91cm                                                              |
| Hopper                                                                                  | Plastic                                                                 |
| Frame                                                                                   | Composite Plastic                                                       |
| Wheels                                                                                  | Pneumatic                                                               |
| Ideal for small to medium sized playgrounds and car-parks. Can be used on driveways and |                                                                         |
| wider paths. Covers a large area of ground in a single pass.                            |                                                                         |
|                                                                                         | <ul> <li>Suitable for use with de-icing salt<br/>BS3247:1991</li> </ul> |
|                                                                                         | <ul> <li>Adjustable handle height</li> </ul>                            |
|                                                                                         | <ul> <li>Robust Agitator Finger</li> </ul>                              |
|                                                                                         | <ul> <li>Adjustable Spread Rate</li> </ul>                              |
| Other Data                                                                              | <ul> <li>Spread Guard Attached</li> </ul>                               |
|                                                                                         |                                                                         |