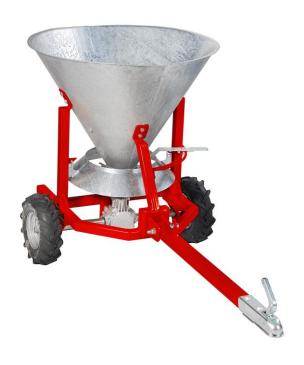

## **PS150 Centurion Salt Spreader**

| Product Name                                                                               | Centurion                              |
|--------------------------------------------------------------------------------------------|----------------------------------------|
| Spreader Type                                                                              | Spinner (scatters salt outwards)       |
| Capacity                                                                                   | 100kg                                  |
| Min Spread                                                                                 | 2.0m                                   |
| Max Spread                                                                                 | 10.0m                                  |
| Weight                                                                                     | 48.5kg                                 |
| Assembled Dims                                                                             | 150x80x89cm                            |
| Hopper                                                                                     | Galvanised Steel                       |
| Frame                                                                                      | Coated Steel                           |
| Wheels                                                                                     | Pneumatic                              |
| Suited for large car parks, long driveways and estate roads. Large hoppers offer excellent |                                        |
| application capacities.                                                                    |                                        |
|                                                                                            | Suitable for use with de-icing salt    |
| Other Data                                                                                 | BS3247:1991                            |
|                                                                                            | Adjustable Spread Rate                 |
|                                                                                            | Heavy Duty                             |
|                                                                                            | Pin or Ball hitch attachment available |
|                                                                                            | Max operating speed 10mph              |